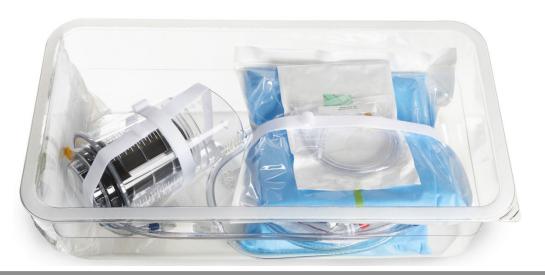

# **IPH Disposable Kit**

The IPH Disposable kit is a complete IPH kit for a single procedure. The disposable is compatible with both the ThermoChem™ HT-1000 & HT-2000 devices. The single-use, sterile kit contains is preassembled and includes: Inflow & outflow cannulae, temperature probes, heat transfer exchanger, flow reservoir with filtration, pressure sensor, and tubing & Y-connectors to complete the circuit to the patient.

## Order number # 111-2000